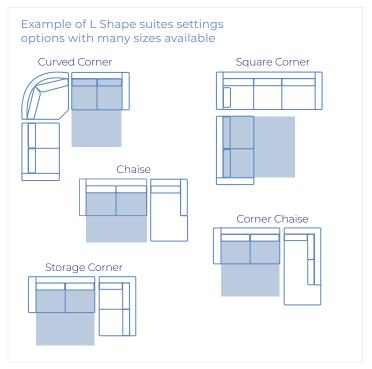

Due to the nature of foam and fabric all furniture dimmensions could be +/- 20mm.

- \*1. in a square corner setting the the corner piece is always built on to the smaller piece as standard but can be purchased seperate.
- \*2. in a curved corner setting, the corner is freestanding.
- **\*3.** Legs are wenge as standard, but please refer to retailer.