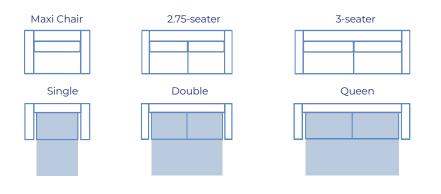

## SOFA BED

Sofa beds are available in three sizes: Single, Double & Queen. These can can be made with two arms or one arm (Left or Right).

Due to the nature of foam and fabric all furniture dimensions could be +/- 20mm.