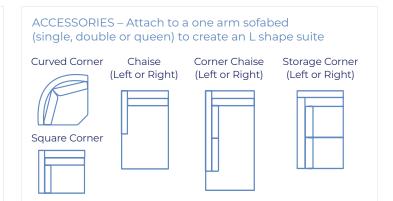

Due to the nature of foam and fabric all furniture dimmensions could be +/- 20mm.

- \*1. in a square corner setting the the corner piece is always built on to the smaller piece as standard but can be purchased seperate.
- \*2. in a curved corner setting, the corner is freestanding.
- **\*3.** Legs are wenge as standard, but please refer to retailer.