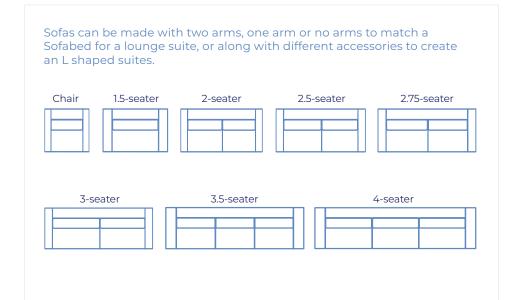

## **SIZE & CONFIGURATION**

## SOFA BED

Sofa beds are available in three sizes: Single, Double & Queen. These can can be made with two arms or one arm (Left or Right).









Due to the nature of foam and fabric all furniture dimensions could be +/- 20mm.

Due to the nature of foam and fabric all furniture dimmensions could be +/- 20mm.

- \*1. in a square corner setting the the corner piece is always built on to the smaller piece as standard but can be purchased seperate.
- \*2. in a curved corner setting, the corner is freestanding.
- **\*3.** Legs are wenge as standard, but please refer to retailer.

## Legs available in the below stains:



## WARRANTY:

Timber frame: 15-years

Back inners: 2-years

Seat webbing: 10-years

Sofa bed mechanism: 1-year

Seat foam: 10-years
Fabric: Refer to supplier